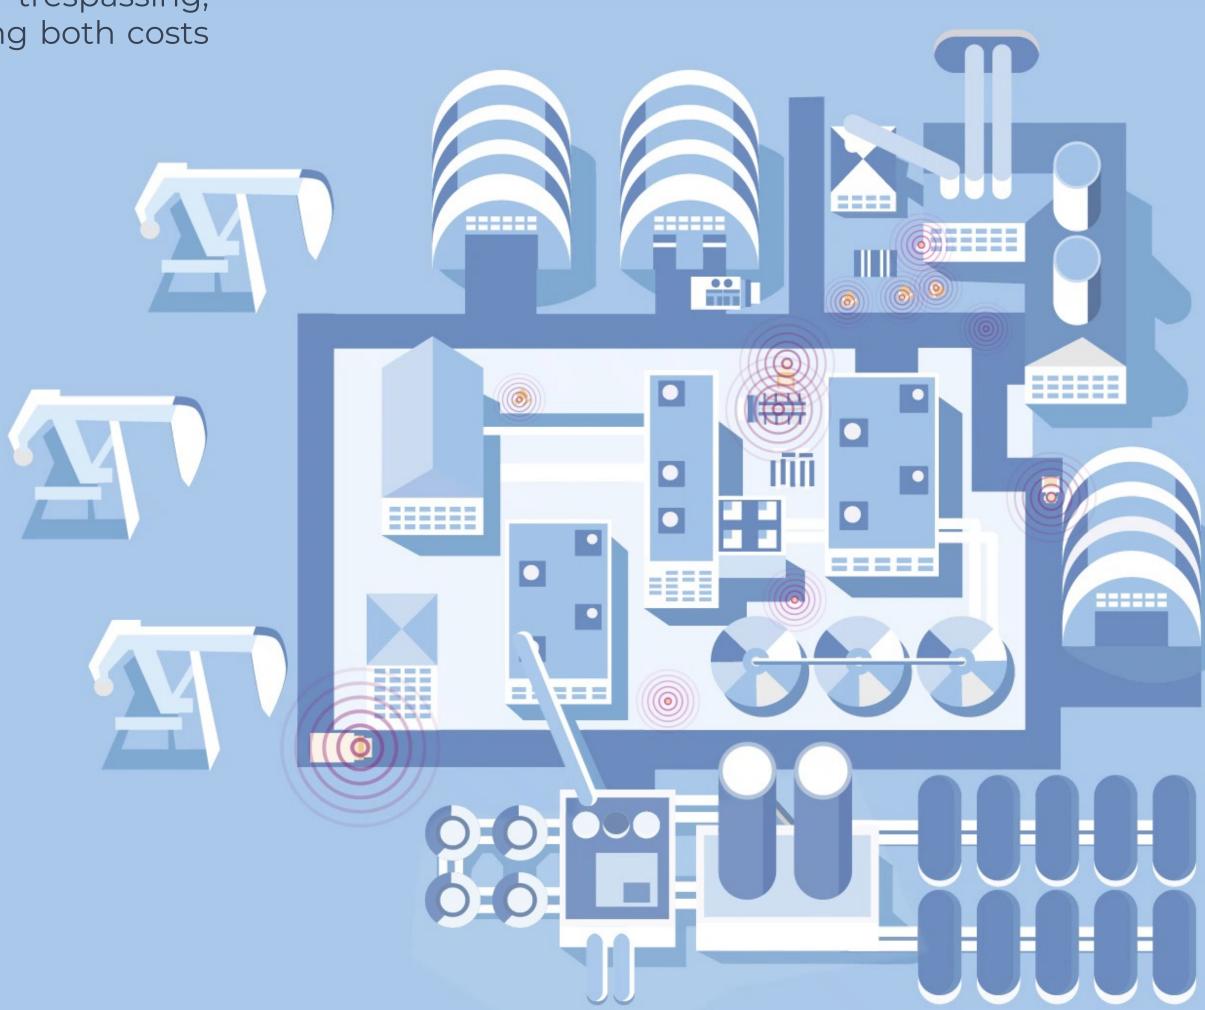

#### Site Monitoring Solution Integrated SMS

Monitoring construction site or operational plant is of paramount importance for any organization. This practice serves to prevent incidents, deter trespassing, and ultimately, to optimize Project / Operational efficiency by saving both costs and time.

**Illinteger** Site Monitoring Solution includes integrated IoT and CCTV capabilities with intelligent *alert systems and notifications*. This robust feature set ensures that organizations receive the essential analytical and visual data necessary for informed decision-making and streamlined operations.