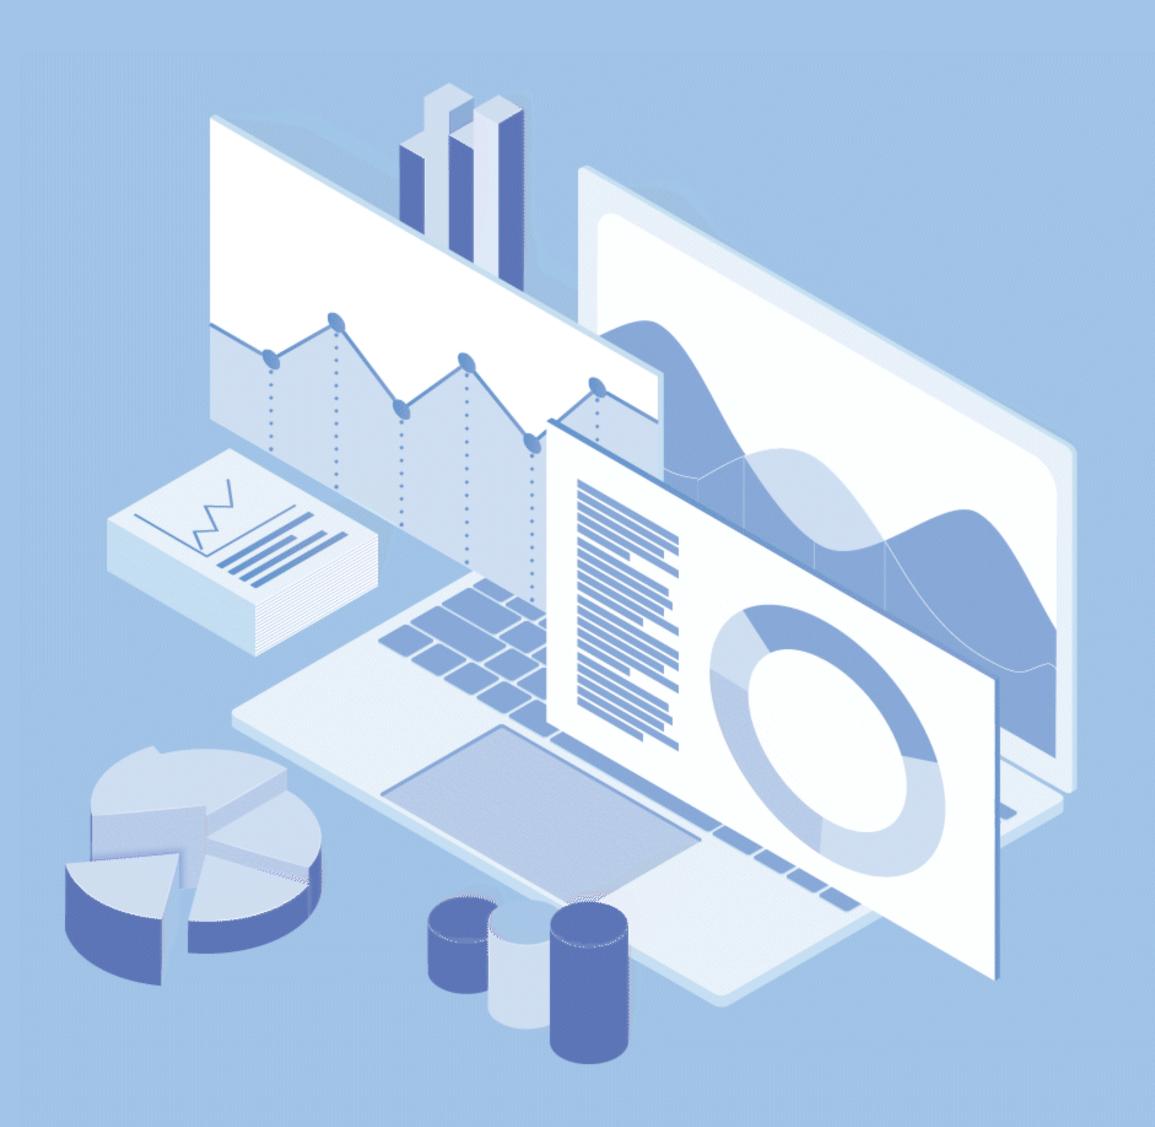

# Business Analytics

Smarter decision-making powered by business analytics

Gain insights into your past, present, and future performance. Integer allows you to seamlessly gather key indicators, such as **KPIs**, from various systems, whether it's within one team or across your entire organization. Unlock the full potential of your data, providing you with a comprehensive view of your organization's performance and helping you chart a course towards a brighter future

Explore, Analyze, and Extract Insights for your structured and unstructured data

#### In the world of data, the pursuit of in-depth analysis is the key for unlocking optimal solution and driving **business-growth**.

#### **Explore, Analyze, and Extract Insights**

Immersing oneself in a data lake represents a strategic endeavour that harnesses the potential of a scalable, adaptable, and multifaceted data storage platform. This pursuit aims to extract invaluable insights and knowledge from a wide spectrum of data sources. The process encompasses meticulous data exploration, rigorous validation, comprehensive analysis, and robust governance protocols, all designed to facilitate data-driven decision-making.